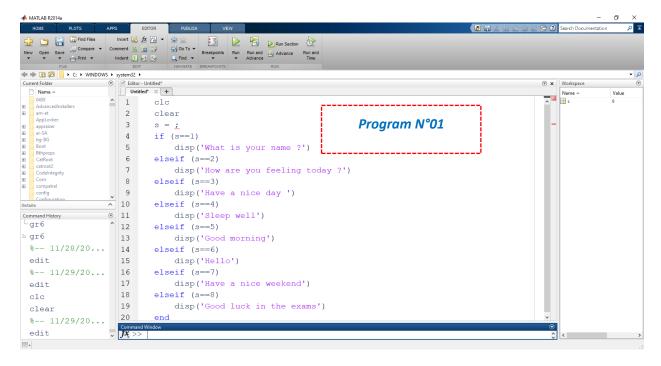

3. In the following script or program enter the input and run the script and say what display in command window?