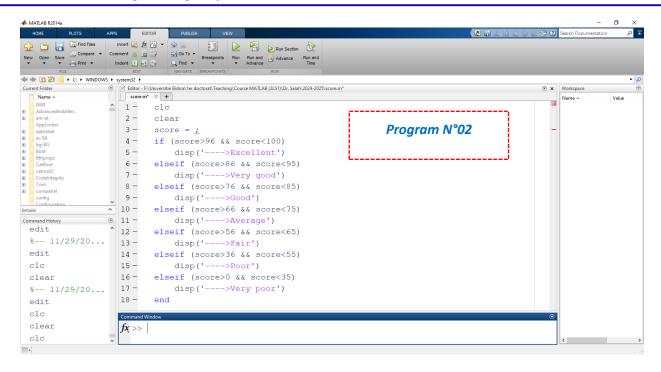

3. In the following script or program enter the input and run the script and say what display in command window?