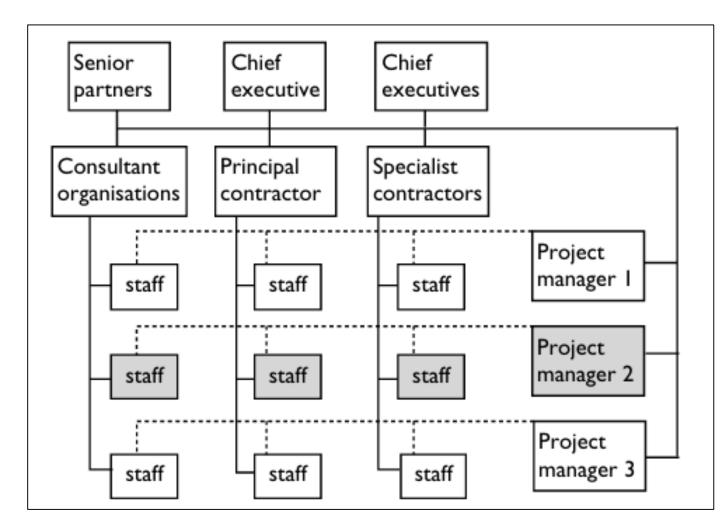

Merzougui Wafia
M1 Construction project management
Project management
2024/2025

Based on what was
 discussed in Lecture 4 about
 organizational design and
 structure, analyze
 Documents 1 and 2 with a
 brief explanation.

Document 1

2. Identify the type of organizational structure for the organization in Documents 3 and 4 and 5, along with an explanation.

Document 3

Document 4

Document 5

- Compare the two organizational structures A and B and explain the difference between them.
- 4. Provide real-world examples of companies and organizations that have different types of organizational structures.