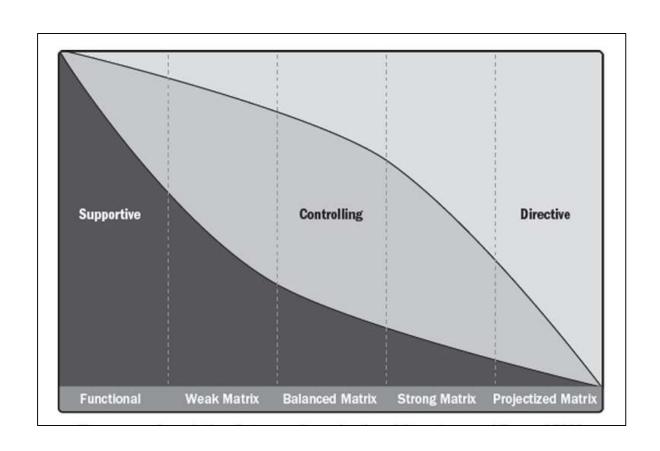

Document 1

2. Identify the type of organizational structure for the organization in Documents 3 and 4 and 5, along with an explanation.

Document 3

Document 4

Document 5

- Compare the two organizational structures A and B and explain the difference between them.
- 4. Provide real-world examples of companies and organizations that have different types of organizational structures.