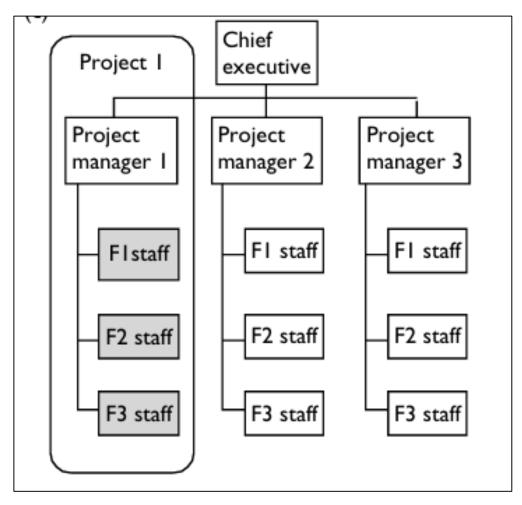

Document 1

2. Identify the type of organizational structure for the organization in Documents 3 and 4 and 5, along with an explanation.

Document 3

Document 4

Document 5

- Compare the two organizational structures A and B and explain the difference between them.
- 4. Provide real-world examples of companies and organizations that have different types of organizational structures.