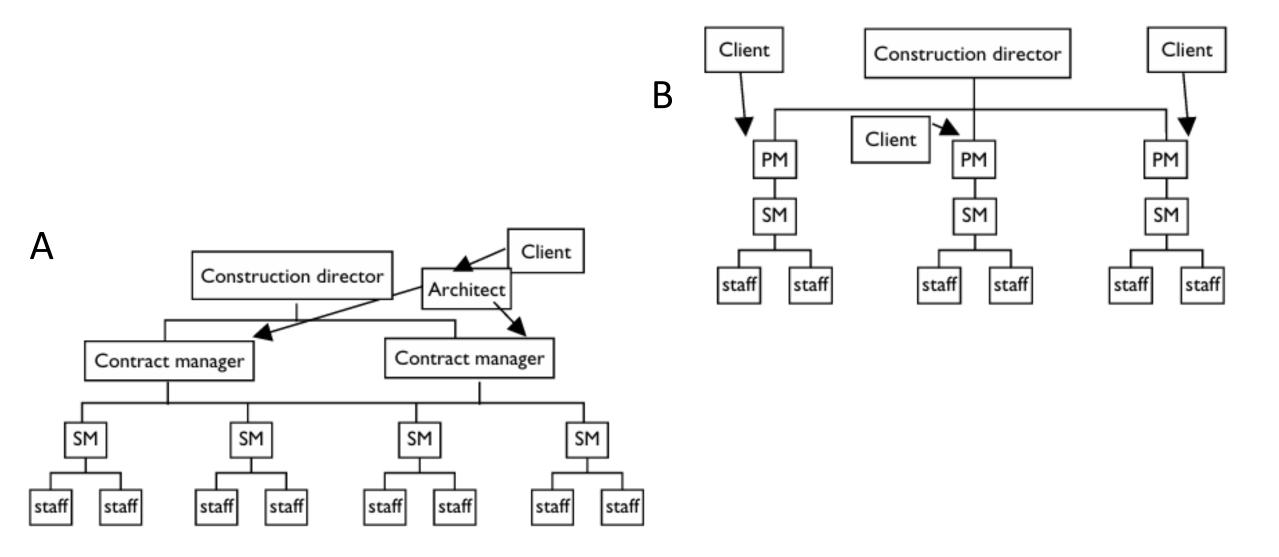

Document 1

2. Identify the type of organizational structure for the organization in Documents 3 and 4 and 5, along with an explanation.

Document 3

Document 4

Document 5

- Compare the two organizational structures A and B and explain the difference between them.
- 4. Provide real-world examples of companies and organizations that have different types of organizational structures.