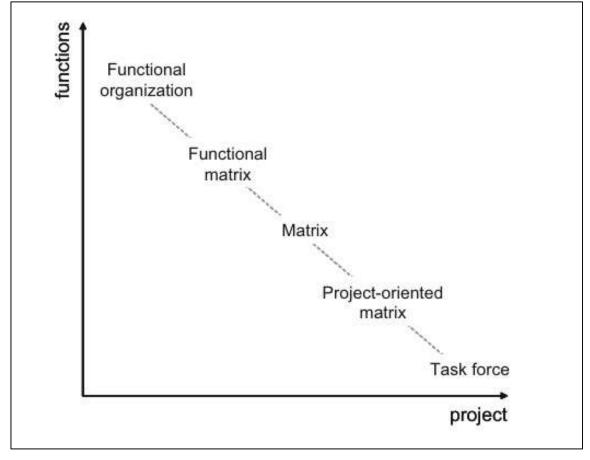

Document 1

2. Identify the type of organizational structure for the organization in Documents 3 and 4 and 5, along with an explanation.

Document 3

Document 4

Document 5

- Compare the two organizational structures A and B and explain the difference between them.
- 4. Provide real-world examples of companies and organizations that have different types of organizational structures.