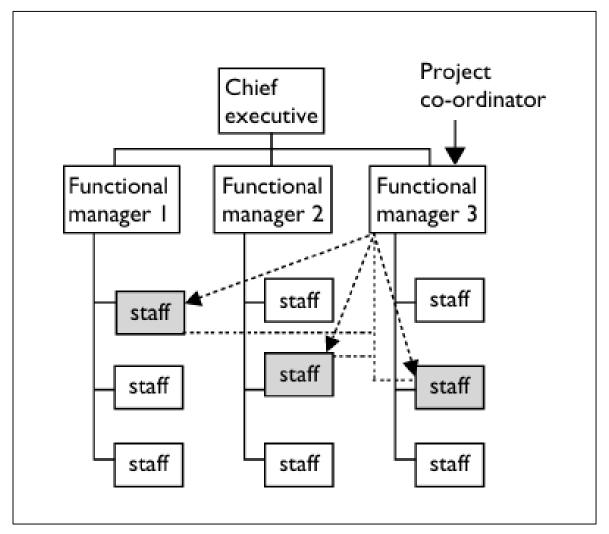

Document 1

2. Identify the type of organizational structure for the organization in Documents 3 and 4 and 5, along with an explanation.

Document 3

Document 4

Document 5

- Compare the two organizational structures A and B and explain the difference between them.
- 4. Provide real-world examples of companies and organizations that have different types of organizational structures.